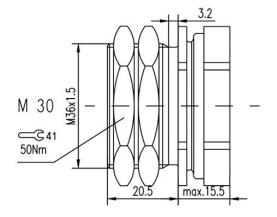

## **Common Data**

Version Bracket

Usable with Bracket with positive stop for sensors M30 with thread length

30mm, weld-immune

## **Mechanical Data**

Measurements WxHxD or Dia x D M36x1.5x36
Material CuZn - Teflonized
Mounting thread M36x1.5